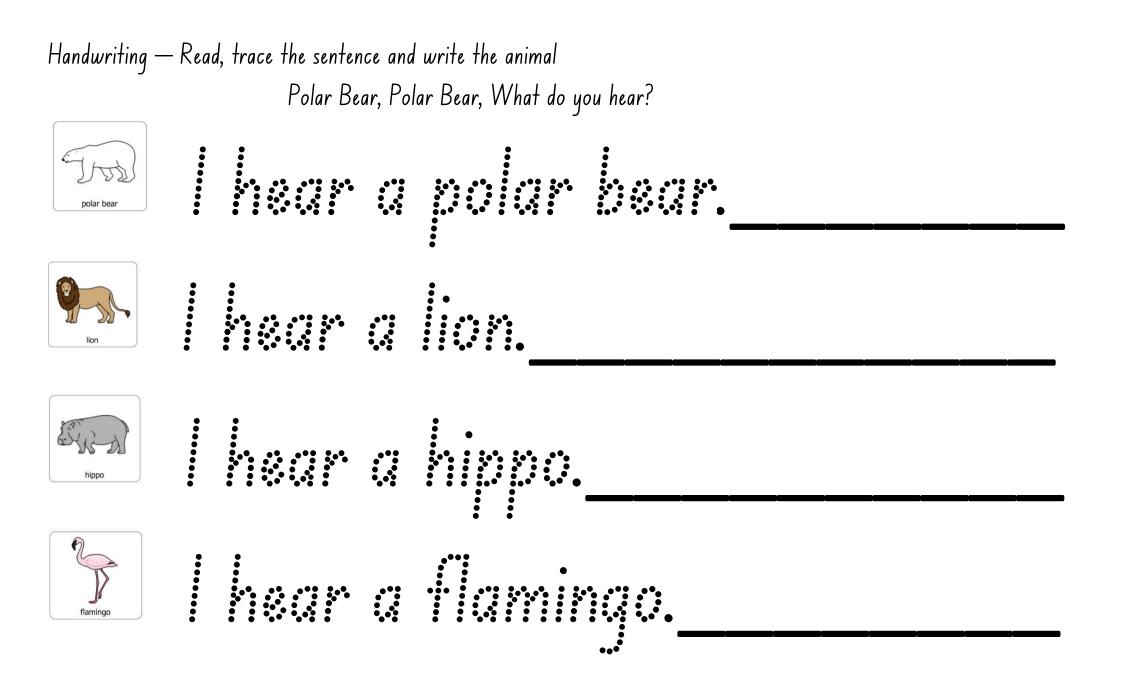

## English

Learning From Home

Polar Bear, Polar Bear, What do you Hear?

You will need:

- Alphabet cards or mat to point to letters as Alphabet song is sung
- Activity sheets
- Scissors
- Glue
- Texta, pen, pencil to write with
- 1. Introduction

Polar Bear, Polar Bear, What do you hear?

Matching Activity